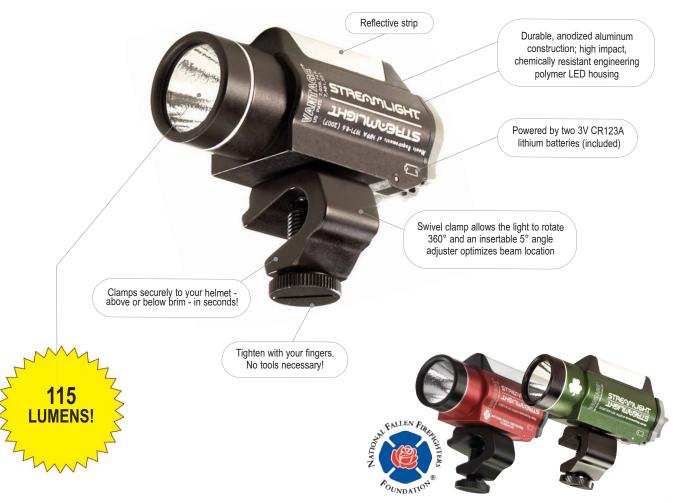

Lightweight, compact, low profile design easily attaches above or below full brim on fire and industrial helmets

Fits both traditional and modern style helmets and hard hats

C4 LED delivers 115 lumens; 7,000 candela; runs 6 hours

Textured parabolic reflector produces a smooth beam hotspot with optimum peripheral illumination

Optimized electronics provide regulated intensity

High temperature, shock mounted, impact resistant Boro Float glass lens

IPX7 waterproof to 1 meter for 30 minutes

Meets requirements of NFPA 1971-8.6 (2013)

5.14 oz (145.7 grams) with batteries

Limited Lifetime Warranty

Visit www.streamlight.com for full warranty information

#69140 - Vantage with lithium batteries - Black with blue taillight LED

#69157 - Vantage (NFFF) with lithium batteries - Red with blue taillight LED

#69189 - Vantage with lithium batteries - Green with green taillight LED