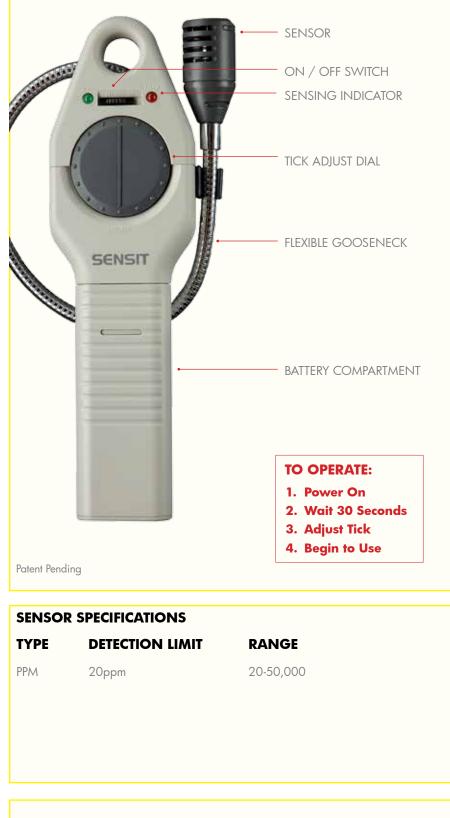

### **Standard Features**

- Intrinsically Safe Design
- Solid State, Long Life Sensor
- Adjustable Tick Rate System
- Audible and Visual Indicators
- Alkaline Battery Powered

### **STANDARD KIT**

- Carrying Pouch3 "C" Batteries
- Instruction Manual

SENSIT® TKX instruments are approved UL913, For Class 1, Division 1, Groups C and D, T3 hazardous locations when used with Duracell MN1400BK batteries or equivalent alkaline batteries.

### **PRODUCT SPECIFICATIONS**

| Size:             | 3.5" x 10" x 1.6" (8.9 x 25.4 x 4 cm)      |
|-------------------|--------------------------------------------|
| Weight:           | 1.3 pounds (0.59 kg)                       |
| Operational Temp: | 0 to 120° F (-20 to 50° C)                 |
| Battery Life:     | Alkaline: Approximately 30 hrs. Continuous |