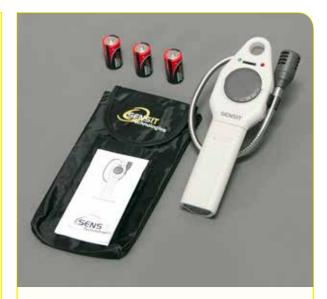

### **STANDARD KIT**

- Carrying Pouch3 "C" Batteries
- Instruction Manual

SENSIT® TKX instruments are approved UL913, For Class 1, Division 1, Groups C and D, T3 hazardous locations when used with Duracell MN1400BK batteries or equivalent alkaline batteries.

### **SENSIT® TKX Instruments**

SENSIT TKX Part # 902-00000-02

Included with instrument: Instrument Pouch, 3 "C" Batteries, and Instruction Manual