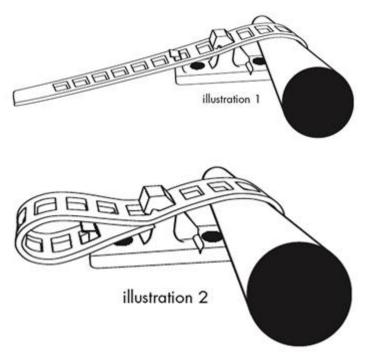

2. Mount the clamp with either two 1/4" (6mm) bolts or two #14 wood or sheet metal screws and two 1/4" (6mm) washers. Snug screws or bolts. Do not over tighten, as rubber just spreads.

3. After locking the strap on the larger latching post, either pull the strap tighter and use the small post as an additional lock (see illustration 1); or roll the remainder of the strap inward and fasten on the small post (see illustration 2).