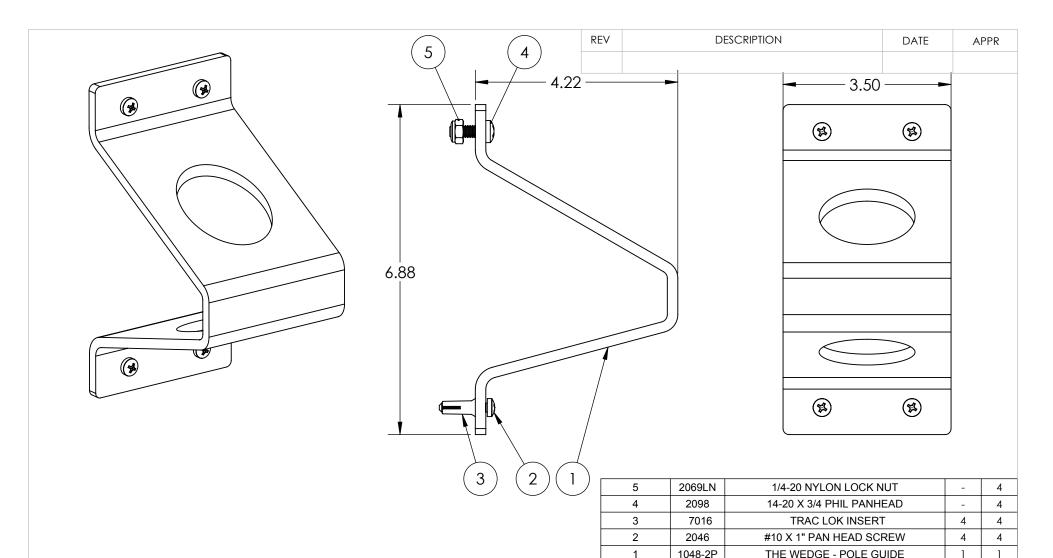

**NOTES:** 

## Performance Advantage Company



|  |                                                                                          |    |               | -    |  |      |  |  |
|--|------------------------------------------------------------------------------------------|----|---------------|------|--|------|--|--|
|  | TOLERANCES UNLESS OTHERWISE SPECIFIED                                                    |    |               | NAME |  | DATE |  |  |
|  | .X=±.03<br>.XX=±.010<br>.XXX=±.005<br>.XXXX=±0.0005<br>ANGLES ±0.5 °<br>FRACTIONAL ±1/64 | DI | RAWN BY       |      |  |      |  |  |
|  |                                                                                          | A  | PPR. BY       |      |  |      |  |  |
|  |