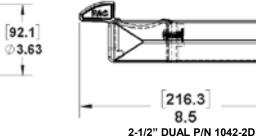

Firefighters shall be protected from conductivity.

164.7

6.5

92.1

Ø3.63 ٠

#### SPECIFICATIONS

| P/N       | WT.   | MAX<br>LOAD | GRIP<br>RANGE | HANGER<br>RANGE | FLAI<br>TOXI | СІТҮ        | 133.2<br>5.2<br>69.9<br>02.8<br>184.5<br>7.3<br>1-1/2" DUAL P/N 1042-1D |              |
|-----------|-------|-------------|---------------|-----------------|--------------|-------------|-------------------------------------------------------------------------|--------------|
| 1042-1    | .3lbs | N/A         | N/A           | N/A             | CHEM<br>N/   |             |                                                                         |              |
| 1042-1D   | .4lbs | N/A         | N/A           | N/A             | N/           | Ά           |                                                                         |              |
| 1042-2    | .5lbs | N/A         | N/A           | N/A             | N/           | Ά           |                                                                         |              |
| 1042-2D   | .6lbs | N/A         | N/A           | N/A             | N/           | Ά           |                                                                         |              |
|           | Perfo | ormance A   | dvantage Cor  | mpany L         | ancaster.    | , New York  | www.pactoolmounts.com                                                   | 888-514-0083 |
| REFERENCE |       | QTY         | REMARKS       |                 |              | PROJECT     |                                                                         |              |
|           |       |             |               |                 |              | LOCATION    |                                                                         |              |
|           |       |             |               |                 |              | BUYER       |                                                                         |              |
|           |       |             |               |                 |              | DEALER      |                                                                         |              |
|           |       |             |               |                 |              | BUILDER     |                                                                         |              |
|           |       |             |               |                 | Γ            | SUBMITTED B | <u>γ</u> .                                                              | DATE:        |