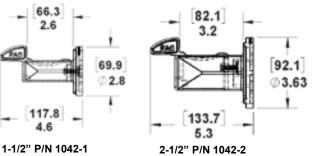

### **FEATURES**

- Molded from high quality materials
- Accepts both double male and female adapters ٠

66.3

2.6

117.8

4.6

- Weather, UV resistant
- Impact resistant
- Non-conductive

#### SPECIFICATIONS

| P/N       | WT.   | MAX<br>LOAD | GRIP<br>RANGE | HANGER<br>RANGE | FLAI<br>TOXI | СІТҮ        | 133.2<br>5.2<br>69.9<br>02.8<br>184.5<br>7.3<br>1-1/2" DUAL P/N 1042-1D |              |
|-----------|-------|-------------|---------------|-----------------|--------------|-------------|-------------------------------------------------------------------------|--------------|
| 1042-1    | .3lbs | N/A         | N/A           | N/A             | CHEM<br>N/   |             |                                                                         |              |
| 1042-1D   | .4lbs | N/A         | N/A           | N/A             | N/           | Ά           |                                                                         |              |
| 1042-2    | .5lbs | N/A         | N/A           | N/A             | N/           | Ά           |                                                                         |              |
| 1042-2D   | .6lbs | N/A         | N/A           | N/A             | N/           | Ά           |                                                                         |              |
|           | Perfo | ormance A   | dvantage Cor  | mpany L         | ancaster.    | , New York  | www.pactoolmounts.com                                                   | 888-514-0083 |
| REFERENCE |       | QTY         | REMARKS       |                 |              | PROJECT     |                                                                         |              |
|           |       |             |               |                 |              | LOCATION    |                                                                         |              |
|           |       |             |               |                 |              | BUYER       |                                                                         |              |
|           |       |             |               |                 |              | DEALER      |                                                                         |              |
|           |       |             |               |                 |              | BUILDER     |                                                                         |              |
|           |       |             |               |                 | Γ            | SUBMITTED B | <u>γ</u> .                                                              | DATE:        |