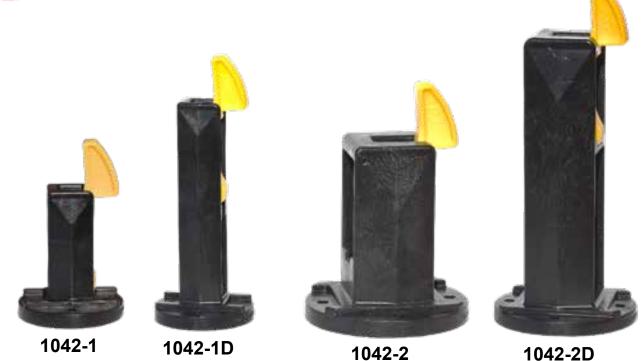

## **TYPICAL SPECIFICATION**

Mounting Bracket(s) shall be PAC P/N(S) 1042-1,-1D,-2,-2D.

Brackets shall be two piece construction; made from tough, corrosion free material. Hardware shall be stainless steel.

#### SPECIFICATIONS

| P/N       | WT.   | MAX<br>LOAD | GRIP<br>RANGE | HANGER<br>RANGE | FLAI<br>TOXI | СІТҮ        | 133.2<br>5.2<br>69.9<br>02.8<br>184.5<br>7.3<br>1-1/2" DUAL P/N 1042-1D |              |
|-----------|-------|-------------|---------------|-----------------|--------------|-------------|-------------------------------------------------------------------------|--------------|
| 1042-1    | .3lbs | N/A         | N/A           | N/A             | CHEM<br>N/   |             |                                                                         |              |
| 1042-1D   | .4lbs | N/A         | N/A           | N/A             | N/           | Ά           |                                                                         |              |
| 1042-2    | .5lbs | N/A         | N/A           | N/A             | N/           | Ά           |                                                                         |              |
| 1042-2D   | .6lbs | N/A         | N/A           | N/A             | N/           | Ά           |                                                                         |              |
|           | Perfo | ormance A   | dvantage Cor  | mpany L         | ancaster.    | , New York  | www.pactoolmounts.com                                                   | 888-514-0083 |
| REFERENCE |       | QTY         | REMARKS       |                 |              | PROJECT     |                                                                         |              |
|           |       |             |               |                 |              | LOCATION    |                                                                         |              |
|           |       |             |               |                 |              | BUYER       |                                                                         |              |
|           |       |             |               |                 |              | DEALER      |                                                                         |              |
|           |       |             |               |                 |              | BUILDER     |                                                                         |              |
|           |       |             |               |                 | Γ            | SUBMITTED B | <u>γ</u> .                                                              | DATE:        |