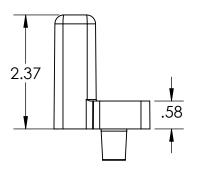

| REV | DESCRIPTION | DATE | APPR |
|-----|-------------|------|------|
|     |             |      |      |
|     |             |      |      |
|     |             |      |      |



| 2          | 7033    | FASTENER KIT - PAC TRAC  | 1    |     |
|------------|---------|--------------------------|------|-----|
| 1          | 1007-3P | UNIVERSAL MOUNT - 3 HOLE | 1    |     |
| ITEM<br>NO | PAC P/N | PART NAME                | QTY. | REV |

## **NOTES:**





|   |                                       |               | INO. |      |   |
|---|---------------------------------------|---------------|------|------|---|
| Ţ | TOLERANCES UNLESS OTHERWISE SPECIFIED |               | NAME | DATE |   |
|   | .X=±.03<br>.XX=±.010                  | DRAWN BY      |      |      |   |
|   | .XXX=±.