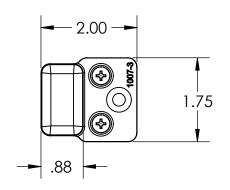

| REV | DESCRIPTION | DATE | APPR |
|-----|-------------|------|------|
|     |             |      |      |
|     |             |      |      |
|     |             |      |      |



| 2          | 7033    | FASTENER KIT - PAC TRAC  | 1    |     |
|------------|---------|--------------------------|------|-----|
| 1          | 1007-3P | UNIVERSAL MOUNT - 3 HOLE | 1    |     |
| ITEM<br>NO | PAC P/N | PART NAME                | QTY. | REV |

## **NOTES:**





|   |                                       |               | INO. |      |   |
|---|---------------------------------------|---------------|------|------|---|
| Ţ | TOLERANCES UNLESS OTHERWISE SPECIFIED |               | NAME | DATE |   |
|   | .X=±.03<br>.XX=±.010                  | DRAWN BY      |      |      |   |
|   | .XXX=