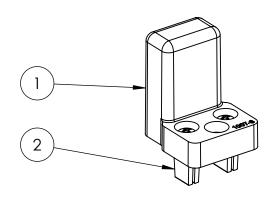

| REV | DESCRIPTION | DATE | APPR |
|-----|-------------|------|------|
|     |             |      |      |
|     |             |      |      |
|     |             |      |      |

| 2          | 7033    | FASTENER KIT - PAC TRAC  | 1    |     |
|------------|---------|--------------------------|------|-----|
| 1          | 1007-3P | UNIVERSAL MOUNT - 3 HOLE | 1    |     |
| ITEM<br>NO | PAC P/N | PART NAME                | QTY. | REV |

TITLE:

UNIVERSAL MOUNT 3 HOLE

PART NUMBER 1007-3

SCALE: 1:2 SHEET 1 OF 1