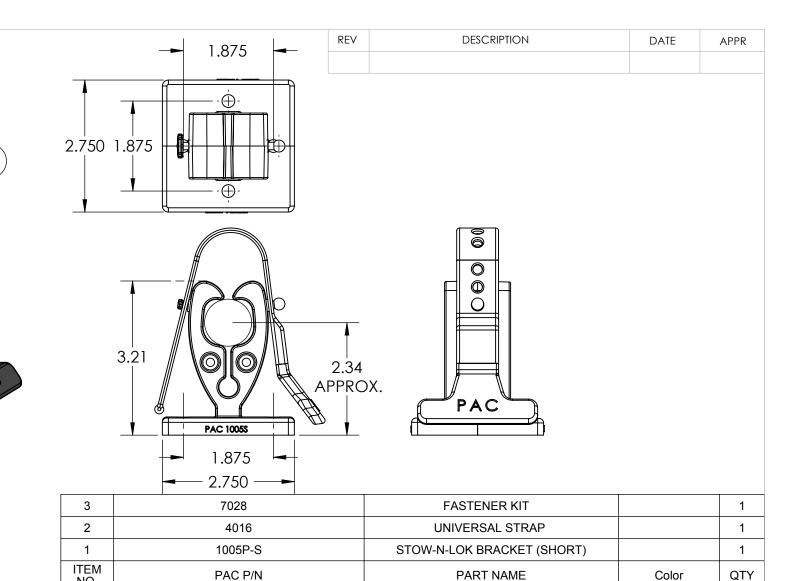

## TITLE:

STOW-N-LOK ASSEMBLY

| PART NUMBER | REV          |
|-------------|--------------|
| 1005\$      |              |
| SCALE: 1:2  | SHEET 1 OF 2 |