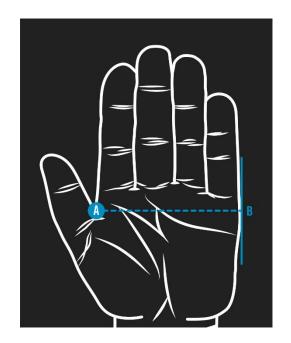

## **Mechanix Gloves Size Chart**

Palm Width Measure
From position A to B.

| Size           | Finger Length                             | Palm Width                                |
|----------------|-------------------------------------------|-------------------------------------------|
| Men's Sizing   |                                           |                                           |
| XXX-Small      | 3 <sup>7/8</sup> in - 4 <sup>1/4</sup> in | < 2 in.                                   |
| XX-Small       | 4 <sup>1/4</sup> in - 4 <sup>1/2</sup> in | 2 in - 2 <sup>1/4</sup> in                |
| X-Small        | 4 <sup>1/2</sup> in - 4 <sup>7/8</sup> in | 2 <sup>1/4</sup> in - 2 <sup>1/2</sup> in |
| Small          | 4 <sup>7/8</sup> in - 5 <sup>1/8</sup> in | 2 <sup>1/2</sup> in - 3 in                |
| Medium         | 5 <sup>1/8</sup> in - 5 <sup>3/8</sup> in | 3 in - 3 <sup>3/8</sup> in                |
| Large          | 5 <sup>3/8</sup> in - 5 <sup>3/4</sup> in | 3 <sup>3/8</sup> in - 3 <sup>7/8</sup> in |
| X-Large        | 5 <sup>3/4</sup> in - 6 in                | 3 <sup>7/8</sup> in - 4 <sup>3/8</sup> in |
| XX-Large       | 6 in - 6 <sup>1/4</sup> in                | 4 <sup>3/8</sup> in - 4 <sup>3/4</sup> in |
| XXX-Large      | 6 <sup>1/4</sup> in - 6 <sup>1/2</sup> in | 4 <sup>3/4</sup> in - 5 <sup>3/8</sup> in |
| Women's Sizing |                                           |                                           |
| Small          | 3 <sup>7/8</sup> in - 4 <sup>1/8</sup> in | 2 <sup>1/8</sup> in - 2 <sup>1/2</sup> in |
| Medium         | 4 <sup>1/8</sup> in - 4 <sup>3/8</sup> in | 2 <sup>1/2</sup> in - 3 in                |
| Large          | 4 <sup>3/8</sup> in - 4 <sup>1/2</sup> in | 3 in - 3 <sup>3/8</sup> in                |