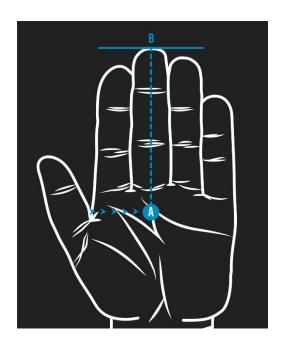

## **Mechanix Gloves Size Chart**

Palm Width Measure
From position A to B.

| Size           | Finger Length                             | Palm Width                                |
|----------------|-------------------------------------------|-------------------------------------------|
| Men's Sizing   |                                           |                                           |
| XXX-Small      | 3 <sup>7/8</sup> in - 4 <sup>1/4</sup> in | < 2 in.                                   |
| XX-Small       | 4 <sup>1/4</sup> in - 4 <sup>1/2</sup> in | 2 in - 2 <sup>1/4</sup> in                |
| X-Small        | 4 <sup>1/2</sup> in - 4 <sup>7/8</sup> in | 2 <sup>1/4</sup> in - 2 <sup>1/2</sup> in |
| Small          | 4 <sup>7/8</sup> in - 5 <sup>1/8</sup> in | 2 <sup>1/2</sup> in - 3 in                |
| Medium         | 5 <sup>1/8</sup> in - 5 <sup>3/8</sup> in | 3 in - 3 <sup>3/8</sup> in                |
| Large          | 5 <sup>3/8</sup> in - 5 <sup>3/4</sup> in | 3 <sup>3/8</sup> in - 3 <sup>7/8</sup> in |
| X-Large        | 5 <sup>3/4</sup> in - 6 in                | 3 <sup>7/8</sup> in - 4 <sup>3/8</sup> in |
| XX-Large       | 6 in - 6 <sup>1/4</sup> in                | 4 <sup>3/8</sup> in - 4 <sup>3/4</sup> in |
| XXX-Large      | 6 <sup>1/4</sup> in - 6 <sup>1/2</sup> in | 4 <sup>3/4</sup> in - 5 <sup>3/8</sup> in |
| Women's Sizing |                                           |                                           |
| Small          | 3 <sup>7/8</sup> in - 4 <sup>1/8</sup> in | 2 <sup>1/8</sup> in - 2 <sup>1/2</sup> in |
| Medium         | 4 <sup>1/8</sup> in - 4 <sup>3/8</sup> in | 2 <sup>1/2</sup> in - 3 in                |
| Large          | 4 <sup>3/8</sup> in - 4 <sup>1/2</sup> in | 3 in - 3 <sup>3/8</sup> in                |