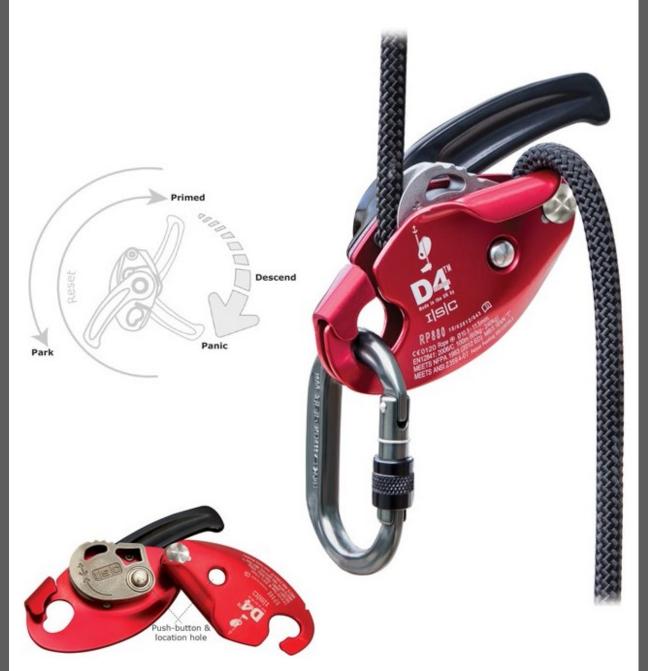

## RP880 D4 Work/Rescue Descender

## **Data Sheet**

The new D4 Work/Rescue Descender features a unique and innovative progressive cam action which offers precise control at slow or fast speeds. The progressive cam works by way of one cam operating inside another cam, to provide a mechanical advantage and smoother control.

The D4 is double-stop device with an auto-lock function whenever the operator lets go of the handle.

| Weight        | 678g (24oz)                       |
|---------------|-----------------------------------|
| Rated Load    | 240kg (529lb)                     |
| Rope Size     | 10.5-11.5mm (7/16")               |
| Body Material | Aluminium                         |
| Finish        | Anodised                          |
| MBS           | 16kN (3597lbf)                    |
| Standards     | EN12841m, ANSI Z359,<br>NFPA 1983 |