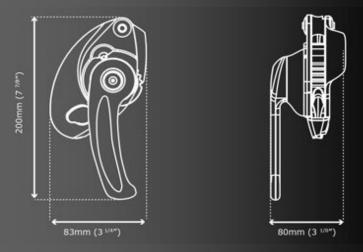

The D4 is double-stop device with an auto-lock function whenever the operator lets go of the handle.

| Weight        | 678g (24oz)                       |
|---------------|-----------------------------------|
| Rated Load    | 240kg (529lb)                     |
| Rope Size     | 10.5-11.5mm (7/16")               |
| Body Material | Aluminium                         |
| Finish        | Anodised                          |
| MBS           | 16kN (3597lbf)                    |
| Standards     | EN12841m, ANSI Z359,<br>NFPA 1983 |