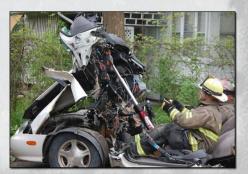

## **Extrication College Training Announcement**

When: April 18th, 2020. 8:00 am - 4:00 pm

Hosted By: Branchport-Keuka Park Fire Dept. Branchport, NY 14418

Cost: \$195.00 per student

Join us for a full day of vehicle extrication training from the leaders in Auto Extrication and Rescue training. All instructors are recognized experts in the field of auto extrication & vehicle rescue and "use what they teach" in their own Fire Departments and Rescue-Squads to save lives every day.

## No "rescue theory" Here! Get ready to put your hands on some tools and go to work!

First Out Rescue Equipment - 100 Ensminger Road - Tonawanda, NY 14150 Phone: 716-874-2428 - email: info@firstoutrescue.com - www.firstoutrescue.com