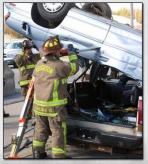

## **Extrication College Training Announcement**

When: April 18th, 2020. 8:00 am - 4:00 pm

Hosted By: Branchport-Keuka Park Fire Dept. Branchport, NY 14418

Cost: \$195.00 per student

Join us for a full day of vehicle extrication training from the leaders in Auto Extrication and Rescue training. All instructors are recognized experts in the field of auto extrication & vehicle rescue and "use what they teach" in their own Fire Departments and Rescue-Squads to save lives every day.

## No "rescue theory" Here! Get ready to put your hands on some tools and go to work!

First Out Rescue Equipment - 100 Ensminger Road - Tonawanda, NY 14150 Phone: 716-874-2428 - email: info@firstoutrescue.com - www.firstoutrescue.com