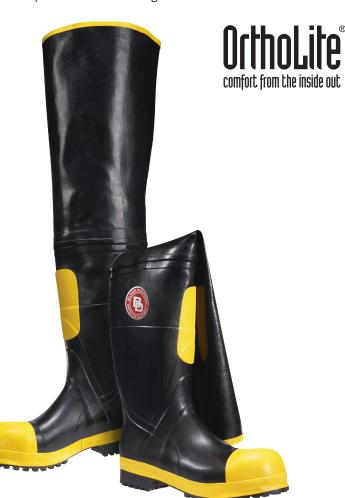

# RUBBER HIP BOOT

**BOOT HEIGHT:** 

31 Inches

**UPPER LAYERS:** 

1.Rubber

2.Filling

3. Foam Insulation

4.Filling

5.Felt/Canvas Inner Lining

**UPPER LEG LINING:** 

Canvas

**LOWER LEG LINING:** 

Felt

FOOTBED:

OrthoLite®, breathable polyurethane sock liner for better performance, extra cushioning, drier, and healthier environment under the foot.

PROTECTIVE TOE CAP:

Steel

MIDSOLE:

Steel

STEEL SHANK:

Steel

OUTSOLE:

Rugged rubber outsole, anti-slip abrasion resistant

abi di

abi abioii i coibiant

PULL ON LOOPS:

NOTE:

Internal mid-way loops